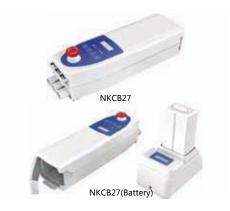

## NKCB27/NKCB27 (Battery)

- \* Wall mount charger
- \* Li-ion battery 2.2AH or 4.4AH option
- \* Power indicator both on handset and display, easy to read
- \* Connection of max 2 actuators and 1 operating element
- \* Acoustic battery alarm when low power