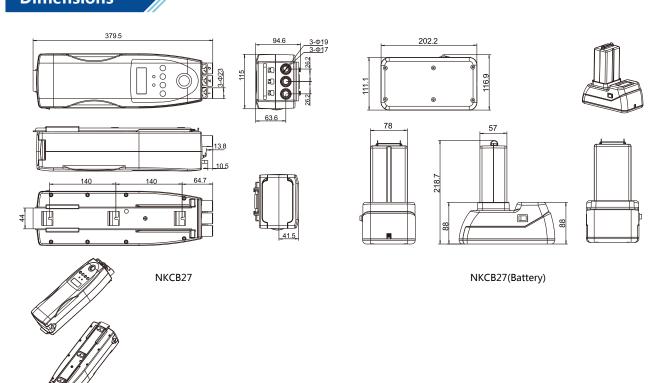

| Battery Energy Display | LCD                                               |
| Color               | Grey                                                                                                                                                                                                                                | Feature                | Emergency button to stop the<br>actuator movement |
| Function            | After a certain number of putter movements are set in the program, the orange indicator light flashes to reach the set value of the program; the orange indicator light is always on, reminding the customer of regular maintenance |                        |                                                   |

## **Dimensions**