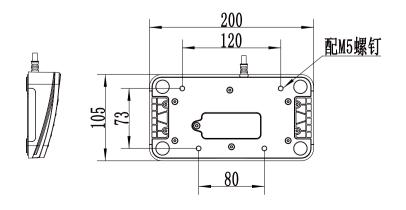

cable could be built-in or set aside NKFC4 wireless remote could be set aside
- \* Compatible: NKFC4 with cable could be compatible with control boxes of 29V output voltage NKFC4 wireless remote with NKCB24 wireless type
- \* Temperature: +5°C~+40°C
- \* Duty Cycle: 10%, continuous work for max. 2 minutes

## **Parameter**

| Model                | NKFC4 with cable   | NKFC4 2.4G wireless remote |
|----------------------|--------------------|----------------------------|
| Input(VDC)           | 29                 | 3(two No.7 batteries)      |
| Controlled Actuators | 1-3                |                            |
| IP Grade             | IP54/66            |                            |
| Installing way       | Built-in/set aside | Set aside                  |

## **Dimensions**