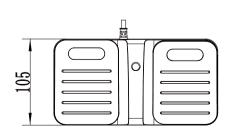

h cable could be built-in or set aside NKFC4 wireless remote could be set aside
- \* Compatible: NKFC4 with cable could be compatible with control boxes of 29V output voltage NKFC4 wireless remote with NKCB24 wireless type
- \* Temperature: +5°C~+40°C
- \* Duty Cycle: 10%, continuous work for max. 2 minutes

## **Parameter**

| Model                | NKFC4 with cable   | NKFC4 2.4G wireless remote |
|----------------------|--------------------|----------------------------|
| Input(VDC)           | 29                 | 3(two No.7 batteries)      |
| Controlled Actuators | 1-3                |                            |
| IP Grade             | IP54/66            |                            |
| Installing way       | Built-in/set aside | Set aside                  |

## **Dimensions**