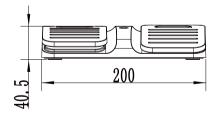

ith cable could be built-in or set aside NKFC4 wireless remote could be set aside
- \* Compatible: NKFC4 with cable could be compatible with control boxes of 29V output voltage NKFC4 wireless remote with NKCB24 wireless type
- \* Temperature: +5°C~+40°C
- \* Duty Cycle: 10%, continuous work for max. 2 minutes

## **Parameter**

| Model                | NKFC4 with cable   | NKFC4 2.4G wireless remote |
|----------------------|--------------------|----------------------------|
| Input(VDC)           | 29                 | 3(two No.7 batteries)      |
| Controlled Actuators | 1-3                |                            |
| IP Grade             | IP54/66            |                            |
| Installing way       | Built-in/set aside | Set aside                  |

## **Dimensions**