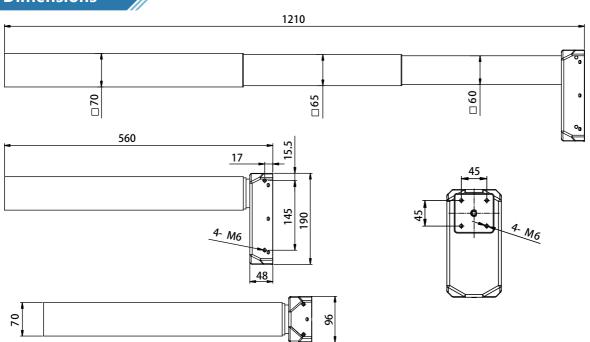

## NKLC13-3-S

- \* NKLC13-3-S is a square shape 3-segment no hole column with smooth and concise design of shape, fit for a wide range of different applications from industry to office desks.
- \* The system has a very low standby power consumption less than 0.1W.
- \* 2mm thickness round tube and 3mm optimized motor housing design for extra strength and stability
- \* The tube is no hole design
- \* Max. load capacity is 800N per column
- \* Self Locking: 1200N
- \* Typical current at rated Load(A): 5A
- \* Fit with NKCB11-14 series control boxes to realize stable speed 35mm/s
- \* Low noise level <50dB
- \* Max. Bending moment:150N.m
- \* Standard installation length: 560mm
- \* Standard stroke length: 650mm
- \* Column dimensions: outer tube: 70x70mm; middle tube: 65x65mm, inner tube: 60x60mm
- \* Motor housing dimension: 190x96x48mm
- \* Motor: Self made high power motor
- \* Hall sensor enabling parallel drive
- \* Surface: Powder coating with standard
- \* Color: White, Black, Grey
- \* Optional: Customized colors; Compatible with several different styles of feet; PVC-free column
- \* Duty Cycle: 10%, max 2min continuous use, rest 18 minutes
- \* Operating Temperature: -10°C~+70°C

## **Dimensions**